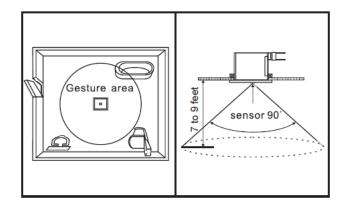

## **Grille Features:**

- Installation Distance: 7 to 9 feet
- Sensing range is within the cone of angle of 90°
- Adjustable Time Delay shut-off from 3 to 30 minutes
- Adjustable continuous speed or intermittent reduced speed up to 50%
- One LED light is a sensor indicator and the other 5 LED lights are the night light which is operation by a switch
  - Compatible with PC80, PC110 & PC150 fans